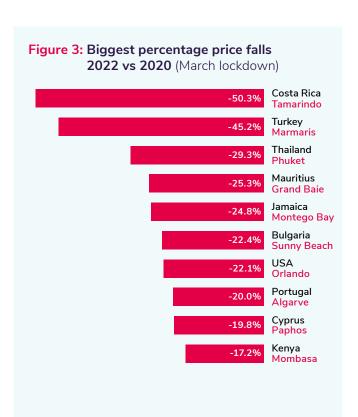

The level of price falls over two years is even more marked. Compared with March 2020 when the first lockdown was announced and travel to most countries was barred, Post Office research found that prices are lower now in two-thirds of destinations – with the biggest drop of over 50 per cent in Costa Rica (figure 5).