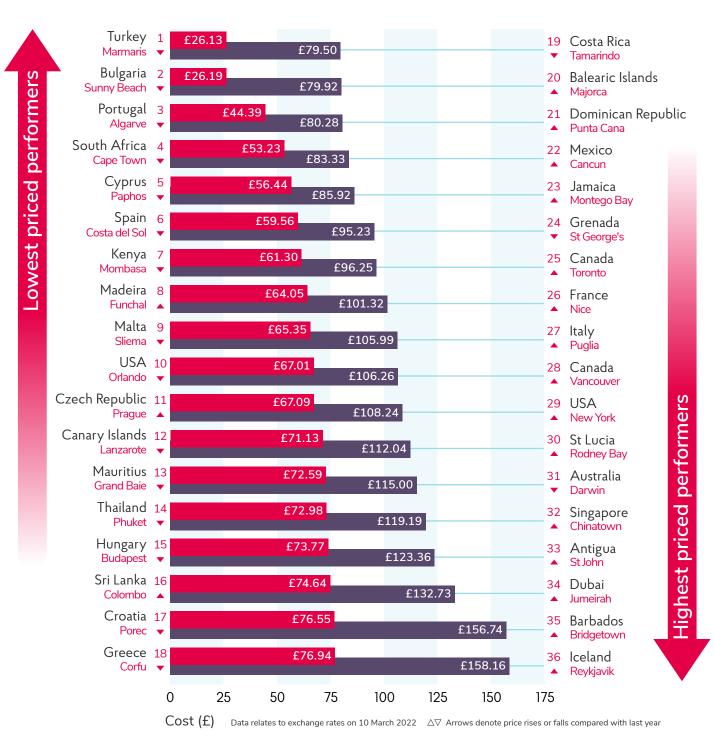

#### **Worldwide Holiday Costs Barometer**

Figure 1: Post Office Travel Money Worldwide Holiday Costs Barometer

Survey of eight tourist items, including drinks and meals

36 destinations were surveyed for the Post Office Worldwide Holiday Costs Barometer, compiled with the help of national and local tourist boards (Balkan Holidays for Sunny Beach and Marmaris Info for Marmaris) Eight items – a three course meal for two with wine, cup of coffee, bottle of local beer, can of Coca-Cola, glass of wine, bottle of still water, suncream and insect repellent – were selected as representative of the purchases British tourists are likely to make and prices were cross-checked by Post Office researchers.

### Destinations offering holidaymakers best value

Turkey and Bulgaria emerge as best value in this year's survey of prices for meals, drinks and other tourist essentials in 36 destinations worldwide. The collapse of the Turkish lira helped Marmaris edge past Sunny Beach, Bulgaria to take the top spot for the first time (figure 3).

Prices are down in both destinations but a fall of almost 37 per cent year-on-year in Marmaris, compared with five per cent in Sunny Beach, means that Turkey has become marginally cheaper for British visitors – although just pence separate the two. They are among nine of the 10 best value destinations where prices are down on 2021 levels.

Europe continues to dominate the top 10. In third place after a price fall of one per cent, Portugal's Algarve is again cheapest in the Eurozone – with costs 25 per cent lower than the Costa del Sol (6th). A 15.2 per cent drop in costs for Cyprus, means Paphos has moved up from 11th to fifth in the table, overtaking the Spanish favourite, where prices are down by just 2.2 per cent. Sliema, Malta (9th) has also entered the top 10 after recording a 5.8 per cent fall.

In fourth place, Cape Town, South Africa remains best value for long haul holidaymakers, with prices down 1.6 per cent. It is joined in the top 10 by Kenya, where a 5.9 per cent drop in barometer costs has helped Mombasa jump five places to seventh in the table.

Orlando, Florida (10th) is making its first appearance in the leading 10 after registering a 10.1 per cent year-on-year price fall, rising to over 22 per cent in two years.

Madeira completes the top 10 in eighth position, but prices have risen over three per cent.

At the other end of the spectrum, Reykjavik, Iceland remains the most expensive destination surveyed, followed by Barbados and Dubai. All three registered price increases of over 20 per cent, with Dubai seeing costs spiral by a third.