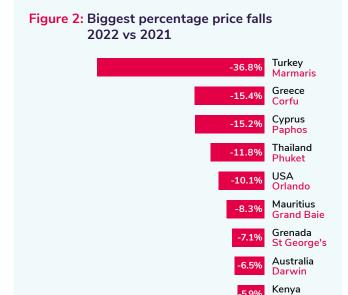

#### Hotspots where the pound will pack a punch

Sterling's strength against many currencies has proved decisive in helping to keep costs down. Once the sterling exchange rate is applied to local currency prices, British visitors will pay less in half of the destinations surveyed.

Aside from Turkey and Cyprus, prices have fallen significantly year-on-year in Greece (Corfu down 15.4 per cent). They are also down 11.8 per cent in Phuket, Thailand and 6.5 per cent in Darwin, Australia, destinations just open to international visitors after two years of closure. Big price falls in both resorts have combined with a buoyant pound to reduce prices for Britons.

By contrast, there have been significant rises in some destinations – particularly those whose currencies have risen against the pound. Prices in Sri Lanka have increased by 26 per cent, while visitors to Mexico can expect to pay around 22 per cent more in Cancun than a year ago.